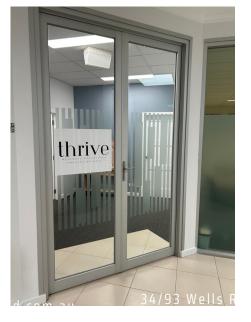

To access Level 1, use the lift or stairs. Once you reach Level 1, turn right out of the stairs or lift and enter through the glass door. Follow the corridor to the back of the building and to the left you will see the entrance to the rooms.