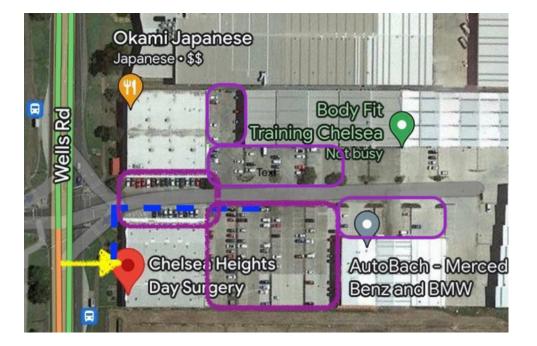

## PARKING

Free parking is available, see the highlighted purple sections below.

## THE ROOMS

Follow the blue path to the front of the building, parallel to Wells Road. The entrance to the Benchmark Corporate Centre (yellow arrow) is between Wells Road Medical Centre and PharmaSave.